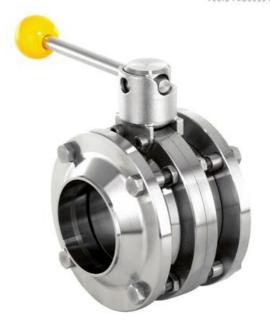

## **BUTTERFLY VALVE - INTERMEDIATE FLANGE**

IF

Butterfly valve, intermediate flange - Part numbers coming soon, contact us for more information

- sizes DN 25 150 / 1" 6"
- working pressure of up to 16 Bar
- operating pressure 95° C
- PDA 75 / PDA 100 / PDA 125 actuator

## PRODUCT DESCRIPTION

This hygienic sandwich style butterfly valve with a working pressure of up to 16 Bar The valve is available in sizes DN 25 - 150 / 1" - 6" and is made to a very high standard in Germany.